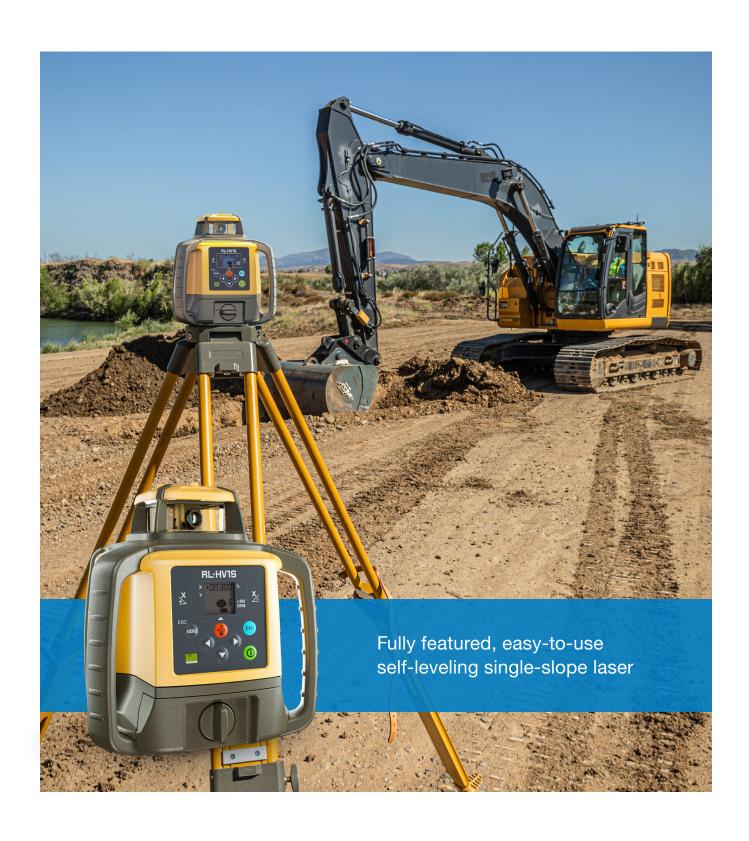

### Single-Slope Construction Laser

RL-HV1S

### Single-Slope Construction Laser

#### Single-slope applications

Designed for a variety of tasks, it can be used for single-slope applications. Slopes up to  $\pm 5\%$  ( $\pm 15\%$  with tilting plate) can be used in the X axis.

#### **High powered**

With an operating range of over 800 m (diameter), the RL-HV1S has the power to cover even the biggest projects.

#### Long battery life

Contractors who want a laser with a long battery life will love the RL-HV1S. With an operating time of 120 hours on alkaline batteries or 65 hours with the rechargeable Ni-MH battery pack, this laser will still be working long after others have quit.

#### All-weather dependability

With the IP66 rating, the RL-HV1S is "job site tough" and can withstand dust, a sudden shower, and even torrential rainfall.

#### **Bluetooth Laser Manager**

Compatibility for iOS and Android provides wireless remote control using a cell phone to adjust slope and check calibration. No special remote control needed.