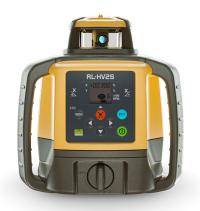

### Multi-Purpose Construction Laser

RL-HV2S

#### **Key Components**

- RL-HV2 laser
- Laser manager
- LS-80L height sensor included
- Bluetooth
- Sensor holder
- Batteries
- Carry case