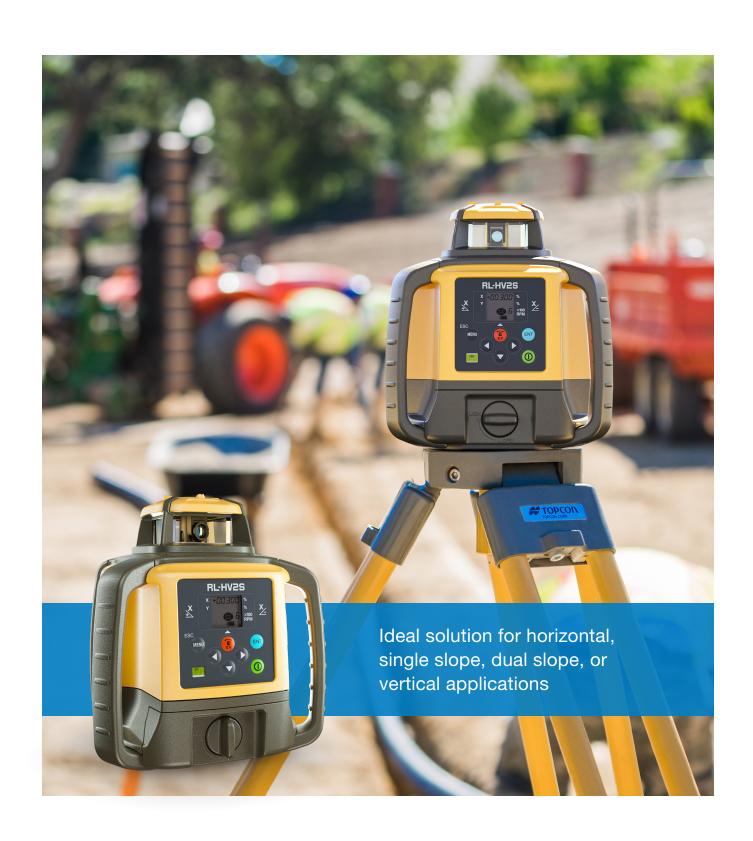

### Multi-Purpose Construction Laser

RL-HV2S

### Horizontal, multi-slope and vertical applications

#### **Multi-use applications**

Designed for a variety of tasks, it can be used for horizontal, sloping and vertical laser applications. Slopes up to  $\pm 5\%$  ( $\pm 15\%$  with tilting plate) can be used in either the X or Y axis. Turn it on its side and use it for layout and alignment jobs.

#### **High powered**

With an operating range of over 800 m (diameter) the RL-HV2S has the power to cover even the biggest projects.

#### All weather dependability

With the IP66 rating, the RL-HV2S is "jobsite tough" and can withstand dust, a sudden shower, and even torrential rainfall.